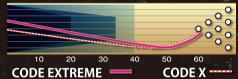

## EXTREME™

- ■カバーストック/NRG-2™ Pearl Reactive
- ■コア/RAD4™ Core
- ■表面仕上げ/1500-grit Polished
- ■カラー/ホワイト+レッド+ブルー
- ■重量/13~16
- ■硬度/73-75
- ■フレア/High
- ■フレグランス/Blueberry
- ●/2.500(15lbs)、●/0.058(15lbs)、●/0.020(15lbs)