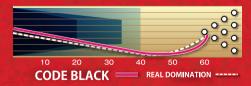

## コードシリーズから復活

■コア/RAD4™ Core

■表面仕上げ/ 4K-FAST

■カラー/ブラックソリッド+チャコール+シルバーパール

■重量/14~16

■硬度/73-75

■フレア/High

| フレグランス/Orange Chocolate